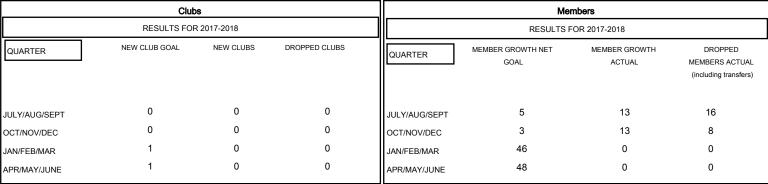

# MONTHLY MEMBERSHIP PROGRESS REPORT

## District 20 Y1

Results as of: 10/31/2017

# GMT: MAHESH CHITNIS LOCATION NEW YORK GMT CA



#### GOALS AND ACTUAL NEW CLUBS CUMULATIVE



## GOALS AND ACTUAL MEMBERS CUMULATIVE



| DROPPED CLUBS: 0  DROPPED MEMBERS |    | 15 CLUBS OF 45 ADDED 1 OR MORE<br>NEW MEMBERS | GENDER DISTRIBUTION  MALE 815 (70.32%)  FEMALE 344 (29.68%)  Women Percentage Fiscal Year Goal: 30% |     |
|-----------------------------------|----|-----------------------------------------------|-----------------------------------------------------------------------------------------------------|-----|
| DECEASED                          | 4  | CLICK HERE FOR CUMULATIVE  MEMBERSHIP DATA    | TOTAL FAMILY UNIT MEMBERS                                                                           | 202 |
| CLUB CANCELLED                    | 0  |                                               | FAMILY MEMBERS PAYING