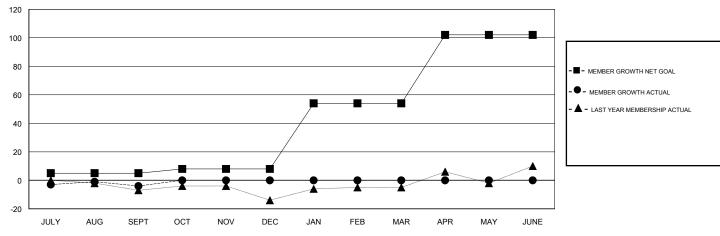

## GOALS AND ACTUAL MEMBERS CUMULATIVE

| DROPPED CLUBS: 0  DROPPED MEMBERS |    | 15 CLUBS OF 45 ADDED 1 OR MORE<br>NEW MEMBERS | GENDER DISTRIBUTION  MALE 815 (70.32%)  FEMALE 344 (29.68%)  Women Percentage Fiscal Year Goal: 30% |     |
|-----------------------------------|----|-----------------------------------------------|-----------------------------------------------------------------------------------------------------|-----|
| DECEASED                          | 4  | CLICK HERE FOR CUMULATIVE  MEMBERSHIP DATA    | TOTAL FAMILY UNIT MEMBERS                                                                           | 202 |
| CLUB CANCELLED                    | 0  |                                               | FAMILY MEMBERS PAYING HALF                                                                          | 104 |
| OTHER                             | 20 |                                               | DUES                                                                                                | 104 |
| TOTAL                             | 24 |                                               |                                                                                                     |     |